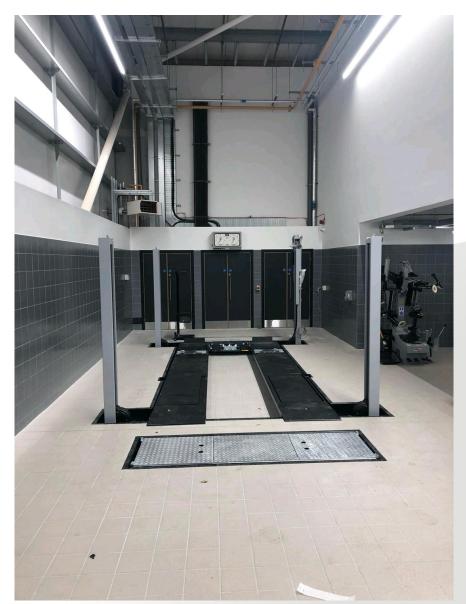

## PORSCHE BOWKER, Preston, UK

WHEEL ALIGNMENT BAY EQUIPPED WITH:

SQ406L Electro-hydraulic 4-post lift Capacity 4000 Runways 5100 mm