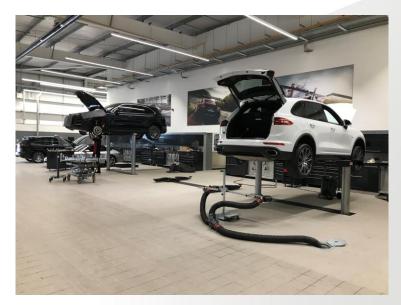

## PORSCHE BOWKER, Preston, UK

WHEEL ALIGNMENT BAY EQUIPPED WITH:

SQ406L Electro-hydraulic 4-post lift Capacity 4000 Runways 5100 mm

#### PORSCHE BOWKER, Preston, UK

TYRE BAY EQUIPPED WITH:

GA465.ELIT Maxima Ergolock tyre changer With central clamping and Top tubeless inflation system

And

ER255WS Electronic PC-based wheel balancer With laser and touchless wheel width gauge