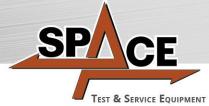

## PORSCHE BOWKER, Preston, UK

WHEEL ALIGNMENT BAY EQUIPPED WITH:

SQ406L Electro-hydraulic 4-post lift Capacity 4000 Runways 5100 mm