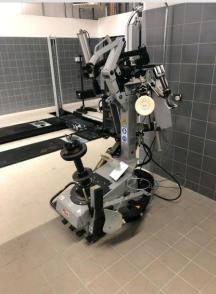

#### PORSCHE BOWKER, Preston, UK

TYRE BAY EQUIPPED WITH:

GA465.ELIT Maxima Ergolock tyre changer With central clamping and Top tubeless inflation system

And

ER255WS Electronic PC-based wheel balancer With laser and touchless wheel width gauge