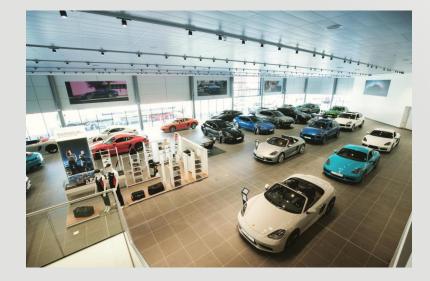

# References PORSCHE BOWKER

Preston, UK

### PORSCHE BOWKER, Preston, UK



...PORSCHE BOWKER choose SPACE for its new dealership in Preston, UK ...really proud of it!







## SP/CE TEST & SERVICE EQUIPMENT















#### PORSCHE BOWKER, Preston, UK



SEVERAL WORKING BAYS EQUIPPED WITH:

#### SDI110LK

Electro-hydraulic twincylinder in-ground lift Capacity 3500 kg 4 extra-low extension arms Extended distance between columns



## PORSCHE BOWKER, Preston, UK











PORSCHE BOWKER, Preston, UK







## PORSCHE BOWKER, Preston, UK



WHEEL ALIGNMENT BAY EQUIPPED WITH:

SQ406L Electro-hydraulic 4-post lift Capacity 4000 Runways 5100 mm





#### PORSCHE BOWKER, Preston, UK

TYRE BAY EQUIPPED WITH:

GA465.ELIT Maxima Ergolock tyre changer With central clamping and Top tubeless inflation system

And

ER255WS Electronic PC-based wheel balancer With laser and touchless wheel width gauge



SP/CE

TEST & SERVICE EQUIPMENT









### PORSCHE BOWKER,