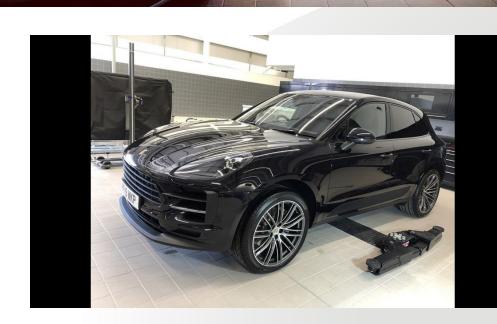

## PORSCHE BOWKER, Preston, UK

WHEEL ALIGNMENT BAY EQUIPPED WITH:

SQ406L Electro-hydraulic 4-post lift Capacity 4000 Runways 5100 mm

#### PORSCHE BOWKER, Preston, UK

TYRE BAY EQUIPPED WITH:

GA465.ELIT Maxima Ergolock tyre changer With central clamping and Top tubeless inflation system

And

ER255WS Electronic PC-based wheel balancer With laser and touchless wheel width gauge