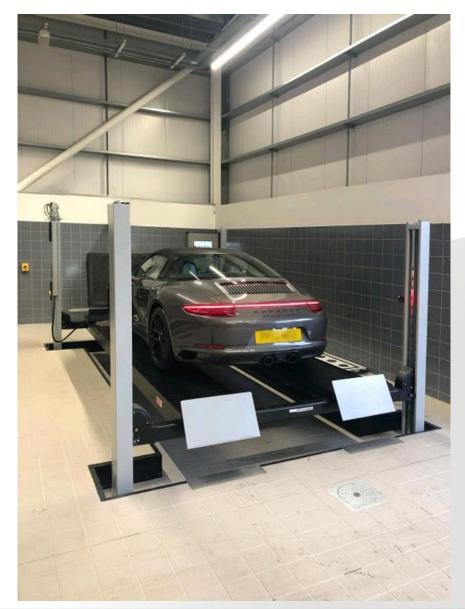

#### SDI110LK

Electro-hydraulic twincylinder in-ground lift Capacity 3500 kg 4 extra-low extension arms Extended distance between columns