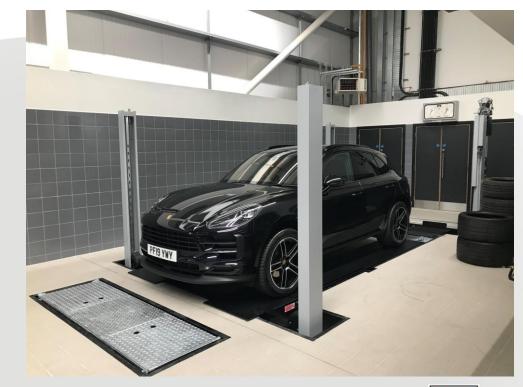

## PORSCHE BOWKER, Preston, UK

WHEEL ALIGNMENT BAY EQUIPPED WITH:

SQ406L Electro-hydraulic 4-post lift Capacity 4000 Runways 5100 mm