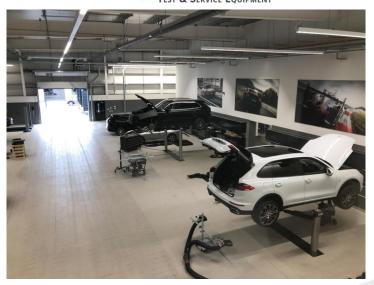

## SP/CE TEST & SERVICE EQUIPMENT

#### PORSCHE BOWKER, Preston, UK

SEVERAL WORKING BAYS EQUIPPED WITH:

#### SDI110LK

Electro-hydraulic twincylinder in-ground lift Capacity 3500 kg 4 extra-low extension arms Extended distance between columns