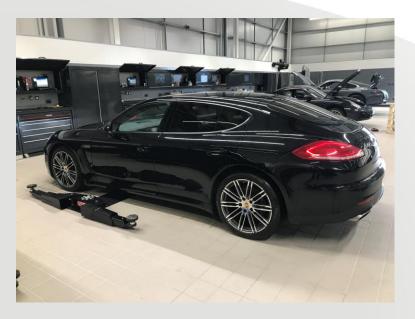

#### PORSCHE BOWKER, Preston, UK

TYRE BAY EQUIPPED WITH:

GA465.ELIT Maxima Ergolock tyre changer With central clamping and Top tubeless inflation system

And

ER255WS Electronic PC-based wheel balancer With laser and touchless wheel width gauge